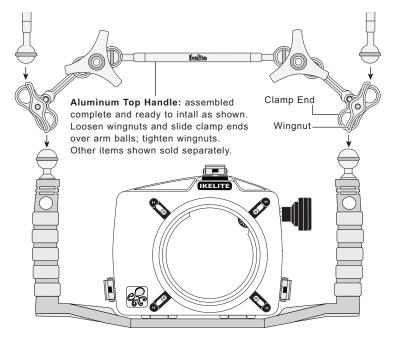

## Included in Kit

This kit includes (2) ball clamps with auxiliary mounts, (2) auxiliary ball mounts, (2) ball clamps for lightweight accessories and a 7-inch ball arm. The unique slotted ball arm doubles as both a handle and a mounting location for additional lighting, or a 67mm threaded lens holder.

Aluminum components are made with Type III hard anodization.

Aluminum Top Handle works with dual handle trays for Compact Digital or DSLR housings with two lighting arms attached.

Ikelite Underwater Systems 50 West 33rd Street Indianapolis, IN 46208 USA