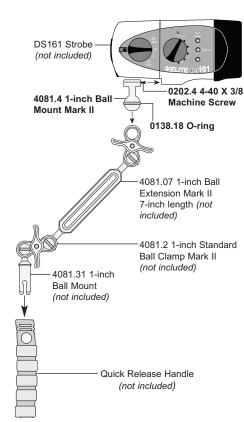

## 4081.4 1-inch Ball Mount Mark II for DS51, DS125, DS160, DS161 Strobes

- This Mount attaches to DS50, DS51, DS125, DS160 or DS161 strobes and is designed for attachment to 1-inch diameter ball arms from Ikelite, TLC, Ultralight, Nauticam, and others. Requires a compatible 1-inch Ball Clamp, sold separately.
- To attach to your strobe, remove small screw, slide into strobe mount, and reattach screw.
  DO NOT overtighten.

## Spare Parts

- 0138.18 1-inch Ball O-ring
- 0202.4 4-40 X 3/8-inch Machine Screw