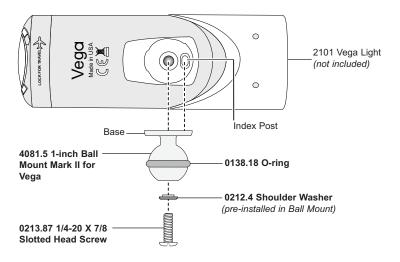

## 4081.5 1-inch Ball Mount Mark II for Vega Light

- This 1-inch Ball Mount Mark II is designed specifically for the Vega light and allows attachment of 1-inch diameter ball arms from Ikelite, TLC, Ultralight, Nauticam, and others. Requires a compatible 1-inch Ball Clamp, sold separately.
- To attach to your Vega, place the Base or flat side of the Ball Mount so that it is flush on the bottom of the Vega light. The index hole in the Base of the Ball Mount must line up with the Index Post on the Vega to allow proper attachment. A Shoulder Washer is pre-installed in the Ball Mount to assist in proper centering of the Mount. Tighten the Mount to the light with the screw provided. DO NOT overtighten.

## Spare Parts

- 0138.18 1-inch Ball O-ring
- 0213.87 1/4-20 X 7/8 Slotted Head Screw
- 0212.4 Shoulder Washer