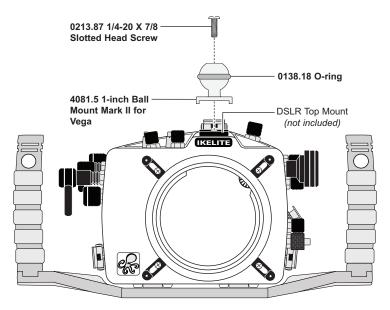

## 4081.6 1-inch Ball Mount Mark II for DSLR Top Mount

- This Ball Mount attaches to the top of an Ikelite DSLR featuring 1/4-20 Top Mount for attachment to 1-inch diameter ball arms from Ikelite, TLC, Ultralight, Nauticam and others. Requires a compatible 1-inch Ball Clamp, sold separately.
- To attach to your Ikelite DSLR housing, place the Ball Mount over the DSLR Top Mount as shown. Place the Screw into the Ball Mount and tighten using a flathead screwdriver. DO NOT overtighten.

## **Spare Parts**

- 0138.18 1-inch Ball O-ring
- 0213.87 1/4-20 X 7/8 Slotted Head Screw