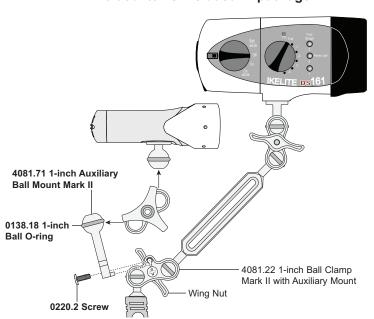

## 4081.71 1-inch Auxiliary ikelite Ball Mount Mark II

## Bolded items included in package

Mounts to the Auxiliary Ball Clamp for the attachment of additional lightweight accessories in the middle of your strobe arm. Requires the 4081.22 1-inch Ball Clamp Mark II with Auxiliary Mount, sold separately. Using a flathead screwdriver, tighten the Ball Mount to the Auxiliary Ball Mount Clamp as shown. **Note:** Ball components with an o-ring groove should have an o-ring installed at all times.

## Spare Parts

- 0138.18 1-inch Ball O-ring
- 0220.2 1/4-20 X 5/8 Slotted Round Head Screw