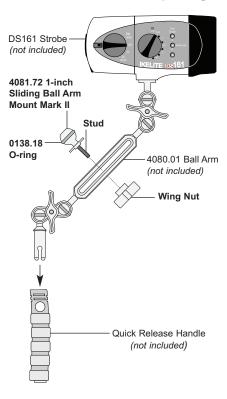

## 4081.72 1-inch Sliding Ball Arm Mount Mark II

## Bolded items included in package

- Mounts to Ball Arm Mark
   II Extensions for the
   addition of a lightweight
   accessory in the middle
   of your arm system. A
   three-pronged wing nut
   provides adjustability to
   slide your accessory up
   and down the length of
   the arm to reposition
   lighting easily during
   your dive. Requires a
   Ball Arm Mark II
   Extension, sold
   separately.
- Works with 1-inch ball clamps from Ikelite, TLC, Ultralight, Nauticam, and others.
- To attach, slide the Stud through the center opening in the Ball Arm and tighten Wing Nut.
   Ball components with an o-ring groove should have an o-ring installed at all times.

## **Spare Parts**

- 0138.18 1-inch Ball O-ring