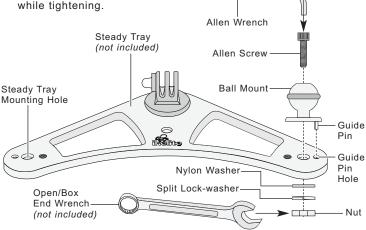

## Installation Procedure

- 1. Insert Allen Head Screw into top of Ball Mount.
- 2. Insert Ball Mount with Screw into Steady Tray Mounting Hole as shown. Guide Pin should line up with Guide Pin Hole.
- 3. Slide Nylon Washer and Split Lock-washer over Allen Screw.
- 4. Rotate Nut onto Allen Screw clockwise and tighten with an Open/Box End or Adjustable Wrench. Use Allen Wrench to keep Allen Head Screw from turning while tightening.