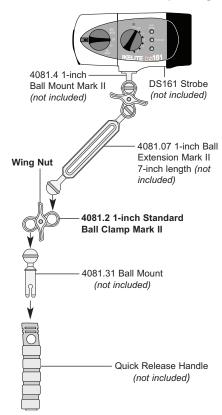

## 4081.2 1-inch Standard Ball Clamp Mark II

## Bolded items included in package

This Standard Clamp attaches two (2) 1-inch diameter balls. The Clamp plates are spring-loaded for easy assembly and breakdown of your arm system. The Wing Nut allows for easy one-handed operation and can be easily loosened or tightened to adjust arm strength.

Works with 1-inch ball arms from Ikelite, TLC, Ultralight, Nauticam, and others.

Old and new Ikelite 1-inch balls and clamps are interchangeable. For the best performance, we recommend combining like components within a single clamp. Ball components with an o-ring groove should have an o-ring installed at all times.