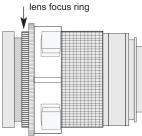

## Installing Zoom Sleeve

- 1. Install camera body into the housing without the Canon 10-18mm lens.
- 2. Slide the Zoom Sleeve onto the lens as shown in diagram A.

3 Slide the Zoom Sleeve forward until the front edge aligns with the focus ring of the camera lens.