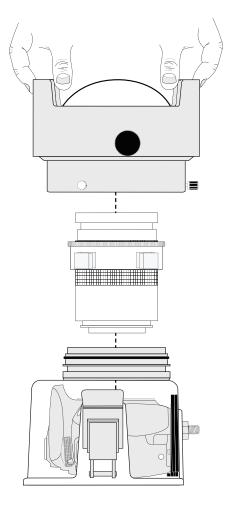

## Installing Zoom Sleeve

- 1. Install camera body into the housing without the Canon 10-18mm lens.
- 2. Slide the Zoom Sleeve onto the lens as shown in diagram A.

3 Slide the Zoom Sleeve forward until the front edge aligns with the focus ring of the camera lens.

4. Insert camera lens through front port opening and align with lens mounting indicator on the camera body. Rotate lens clockwise until lens locks into place.

5. Housing port can now be installed and secured as per housing instructions. The full zoom range of the lens is accommodated by the housing's standard dome port without vignetting (dark shadows in the corners of the image).