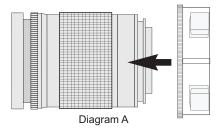

## Installing Zoom Sleeve

- 1. Install camera body into the housing without the Canon 10-18mm lens.
- 2. Slide the Zoom Sleeve onto the lens as shown in diagram A.

3 Slide the Zoom Sleeve forward until the front edge aligns with the focus ring of the camera lens.