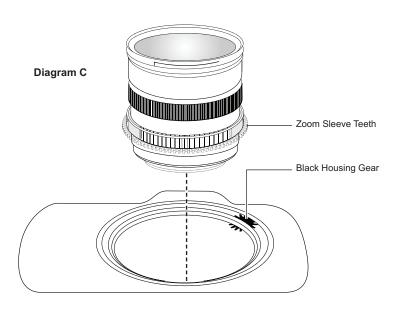

#### Installing the Zoom Sleeve - continued

- Insert camera lens through front port opening and align with lens mounting indicator on the camera body, **Diagram C**.
  Rotate lens clockwise until lens locks into place.
- 5. Align and mesh Zoom Sleeve Teeth with small Black Housing Gear.
- Housing port can now be installed and secured (see housing instruction manual).