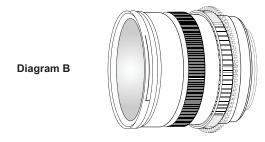

## Installing the Zoom Sleeve

- 1. Install camera body into the housing without the Canon 24-70mm lens.
- 2. Slide the Zoom Sleeve onto the lens as shown in Diagram A.

3. Slide the Zoom Sleeve forward onto the lens zoom ring, Diagram B.