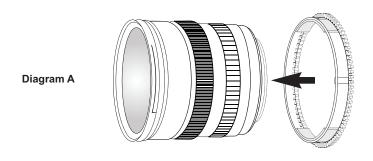

## Installing the Zoom Sleeve

- 1. Install camera body into the housing without the Canon 24-70mm lens.
- 2. Slide the Zoom Sleeve onto the lens as shown in Diagram A.

3. Slide the Zoom Sleeve forward onto the lens zoom ring, Diagram B.