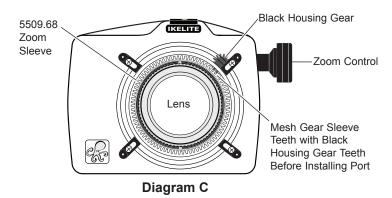

## Installation Procedure

- 1. Install the camera and lens in your Ikelite housing.
- Place the Zoom Sleeve over the lens and gently wiggle sleeve down the lens barrel (Diagram A, front page).
- 3. Push down on top of Zoom Sleeve above Black Housing Gear while rotating the housing Zoom Control (Diagram C, page 3). Rotate until Zoom Sleeve Teeth mesh with Black Housing Gear teeth (Diagram B & C, page 3).
- Using your thumbs, gently push down around the entire top of the Zoom Sleeve perimeter until it is properly seated in the housing opening (Diagrams B & C, page 3).
- Install housing port. Refer to your Ikelite housing manual for proper port installation.
- Check function by rotating housing Zoom Control (Diagram C, page 3).