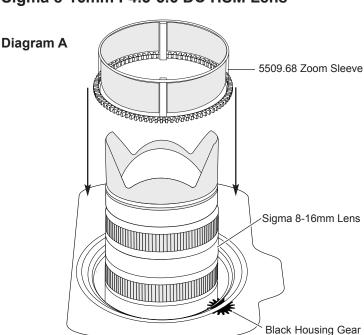

## Installation Procedure

- 1. Install the camera and lens in your Ikelite housing.
- Place the Zoom Sleeve over the lens and gently wiggle sleeve down the lens barrel (Diagram A, front page).
- 3. Push down on top of Zoom Sleeve above Black Housing Gear while rotating the housing Zoom Control (Diagram C, page 3). Rotate until Zoom Sleeve Teeth mesh with Black Housing Gear teeth (Diagram B & C, page 3).
- Using your thumbs, gently push down around the entire top of the Zoom Sleeve perimeter until it is properly seated in the housing opening (Diagrams B & C, page 3).
- Install housing port. Refer to your Ikelite housing manual for proper port installation.
- Check function by rotating housing Zoom Control (Diagram C, page 3).