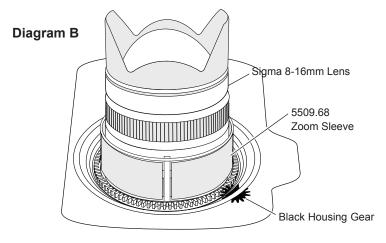

## Installation Procedure

- 1. Install the camera and lens in your Ikelite housing.
- Place the Zoom Sleeve over the lens and gently wiggle sleeve down the lens barrel (Diagram A, front page).
- 3. Push down on top of Zoom Sleeve above Black Housing Gear while rotating the housing Zoom Control (Diagram C, page 3). Rotate until Zoom Sleeve Teeth mesh with Black Housing Gear teeth (Diagram B & C, page 3).
- Using your thumbs, gently push down around the entire top of the Zoom Sleeve perimeter until it is properly seated in the housing opening (Diagrams B & C, page 3).
- Install housing port. Refer to your Ikelite housing manual for proper port installation.
- Check function by rotating housing Zoom Control (Diagram C, page 3).

## Lens and Zoom Sleeve properly installed

Ikelite Underwater Systems 50 West 33rd Street Indianapolis, IN 46208 USA