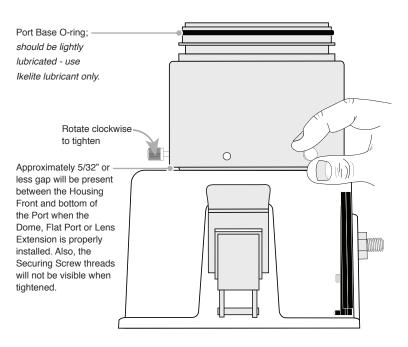

#### **INSTALLING THE LENS EXTENSION and PORT**

- First, check to see that there is a thin film of lubricant on the Port Base and Lens Extension o-rings. The o-ring should appear slick. If necessary, relubricate with the supplied Ikelite lubricant. Do not use excessive lubricant which can attract hair or other debris. Use ONLY Ikelite lubricant.
- Make sure the Port Base and Lens Extension o-rings are free of hair or other debris.
- Lift and REMOVE the gear sleeve from inside the Port Base if applicable.
   The gear sleeve must be removed BEFORE using the Lens Extension.
   Place the Gear Sleeve in storage for later use.
- 4. Slide the Lens Extension over the Port Base until it STOPS, Diagram A, page 3. When properly installed, there should be an approximate 5/32" or less gap between the bottom of the Lens Extension and the front of the housing, Diagram B, page 4.
- Snugly tighten the three Securing Screws into the Port Base. DO NOT overtighten. No Securing Screw threads will be visible once the Lens Extension is properly secured.
- Slide the Port over the Lens Extension and tighten the three Securing Screws in the Port. When properly installed, the bottom of the Port will contact the top Ledge of the Lens Extension below the Lens Extension o-ring, Diagrams C and D, page 5.
- Snugly tighten the Three Securing Screws into the Lens Extension. DO NOT overtighten. No Securing Screw threads will be visible once the Lens Extension is properly secured.

### **INSTALLING THE LENS EXTENSION and PORT - continued**

# Diagram B