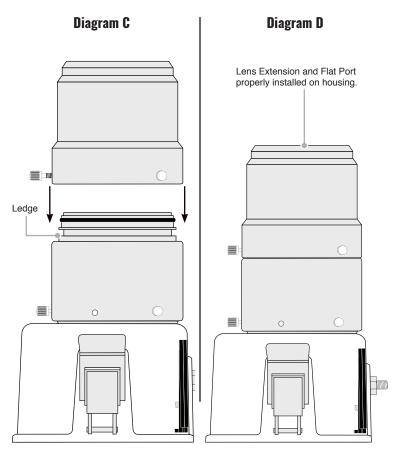

#### **INSTALLING THE LENS EXTENSION and PORT**

- First, check to see that there is a thin film of lubricant on the Port Base and Lens Extension o-rings. The o-ring should appear slick. If necessary, relubricate with the supplied Ikelite lubricant. Do not use excessive lubricant which can attract hair or other debris. Use ONLY Ikelite lubricant.
- Make sure the Port Base and Lens Extension o-rings are free of hair or other debris.
- Lift and REMOVE the gear sleeve from inside the Port Base if applicable.
   The gear sleeve must be removed BEFORE using the Lens Extension.
   Place the Gear Sleeve in storage for later use.
- 4. Slide the Lens Extension over the Port Base until it STOPS, Diagram A, page 3. When properly installed, there should be an approximate 5/32" or less gap between the bottom of the Lens Extension and the front of the housing, Diagram B, page 4.
- Snugly tighten the three Securing Screws into the Port Base. DO NOT overtighten. No Securing Screw threads will be visible once the Lens Extension is properly secured.
- Slide the Port over the Lens Extension and tighten the three Securing Screws in the Port. When properly installed, the bottom of the Port will contact the top Ledge of the Lens Extension below the Lens Extension o-ring, Diagrams C and D, page 5.
- Snugly tighten the Three Securing Screws into the Lens Extension. DO NOT overtighten. No Securing Screw threads will be visible once the Lens Extension is properly secured.

# **INSTALLING THE LENS EXTENSION and PORT - continued**