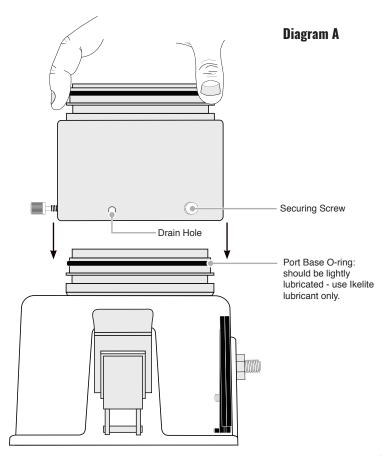

#### **INSTALLING THE LENS EXTENSION and PORT**

- First, check to see that there is a thin film of lubricant on the Port Base and Lens Extension o-rings. The o-ring should appear slick. If necessary, relubricate with the supplied Ikelite lubricant. Do not use excessive lubricant which can attract hair or other debris. Use ONLY Ikelite lubricant.
- Make sure the Port Base and Lens Extension o-rings are free of hair or other debris.
- Lift and REMOVE the gear sleeve from inside the Port Base if applicable.
   The gear sleeve must be removed BEFORE using the Lens Extension.
   Place the Gear Sleeve in storage for later use.
- 4. Slide the Lens Extension over the Port Base until it STOPS, Diagram A, page 3. When properly installed, there should be an approximate 5/32" or less gap between the bottom of the Lens Extension and the front of the housing, Diagram B, page 4.
- Snugly tighten the three Securing Screws into the Port Base. DO NOT overtighten. No Securing Screw threads will be visible once the Lens Extension is properly secured.
- Slide the Port over the Lens Extension and tighten the three Securing Screws in the Port. When properly installed, the bottom of the Port will contact the top Ledge of the Lens Extension below the Lens Extension o-ring, Diagrams C and D, page 5.
- Snugly tighten the Three Securing Screws into the Lens Extension. DO NOT overtighten. No Securing Screw threads will be visible once the Lens Extension is properly secured.

# **INSTALLING THE LENS EXTENSION and PORT - continued**