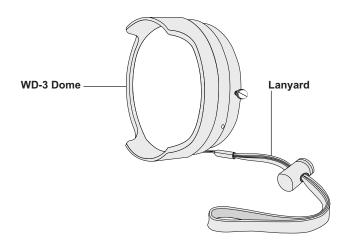

# **WD-3 Wide Angle Conversion Dome**

Product Number 6430.3

Instruction Manual

Thank you for your purchase of Ikelite equipment. Please read this instruction manual completely before attempting to operate or dive with this product. Please refer to the back page of this manual to register your Ikelite product.

# **Table of Contents**

| Included in the Box             | P. 2 | 2 |
|---------------------------------|------|---|
| Attach WD-3 to 3-inch Flat Port | P. 3 | 3 |
| Customer Support                | P. 4 | 4 |
| Limited Warranty                | P. 4 | 4 |

# Included in the Box



#### Attach WD-3 to 3-inch Flat Port

- Rotate Thumbscrews counterclockwise so no threads show inside WD-3 Dome
- 2. Gently push Dome over front of 3-inch Port.
- 3. Hand-tighten and snug both Thumbscrews. DO NOT over-tighten.
- Extended areas of Dome Hood should be at the 12 and 6 o'clock positions to avoid vignetting.



## **Customer Support**

Ikelite Underwater Systems Service Department 50 West 33rd St. Indianapolis, IN 46208 USA Email: ikelite@ikelite.com Phone: 317-923-4523

### **Limited Warranty**

This Ikelite product is warranted against any manufacturing defects for a period of one (1) year from the original date of purchase. Defective products should be returned to Ikelite postage paid. Ikelite will, at its sole discretion, repair or replace such products, and will return t