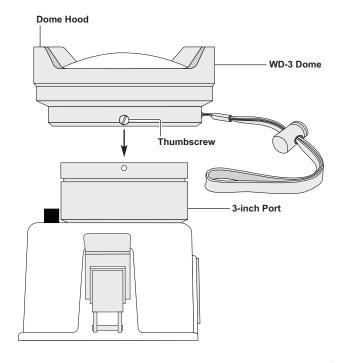

#### Attach WD-3 to 3-inch Flat Port

- Rotate Thumbscrews counterclockwise so no threads show inside WD-3 Dome
- 2. Gently push Dome over front of 3-inch Port.
- 3. Hand-tighten and snug both Thumbscrews. DO NOT over-tighten.
- Extended areas of Dome Hood should be at the 12 and 6 o'clock positions to avoid vignetting.