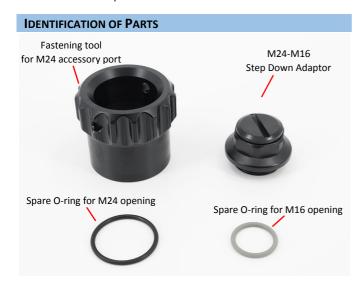

## **INSTALLING M24-M16 STEP DOWN ADAPTOR**

1. Unscrew M24 accessory port cap from a housing.

Remove the M24 accessory port base by unscrewing with a fastening tool provided.

Place the M24-M16 Step Down Adaptor on the M24 accessory port opening, then fasten the adaptor.