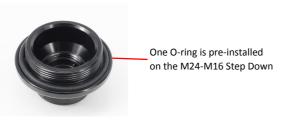

## **INSTALLING M24-M16 STEP DOWN ADAPTOR**

1. Unscrew M24 accessory port cap from a housing.

Remove the M24 accessory port base by unscrewing with a fastening tool provided.

Place the M24-M16 Step Down Adaptor on the M24 accessory port opening, then fasten the adaptor.