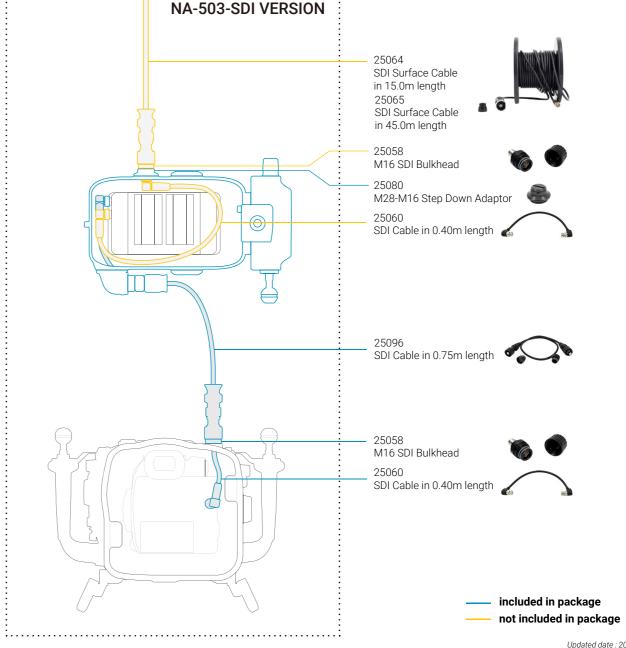

## **System Chart**

17925 NA-503-H Housing for SmallHD 503 UltraBright On-Camera Monitor (With HDMI 1.4 input)

17925S NA-503-S Housing for SmallHD 503 UltraBright On-Camera Monitor (with 3G-SDI input support)