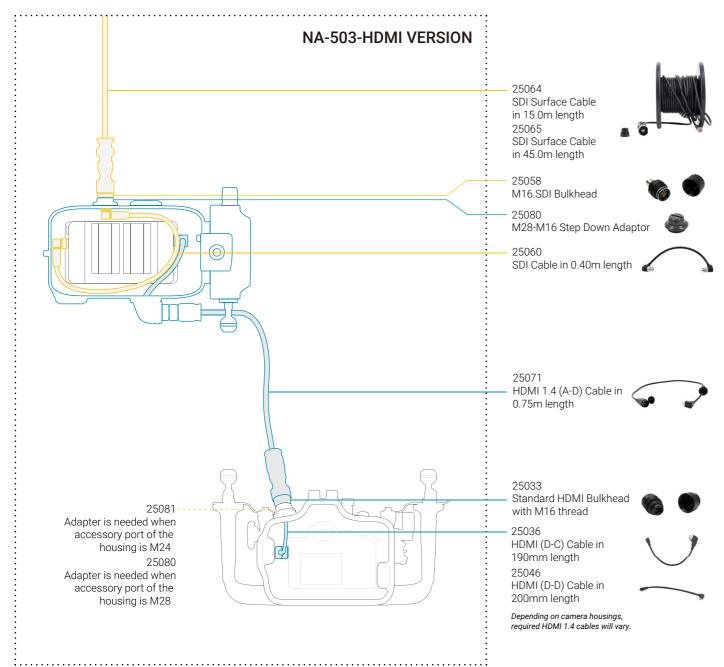

## **System Chart**

17925 NA-503-H Housing for SmallHD 503 UltraBright On-Camera Monitor (With HDMI 1.4 input)

17925S NA-503-S Housing for SmallHD 503 UltraBright On-Camera Monitor (with 3G-SDI input support)