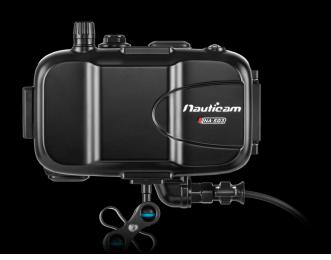

## **System Chart**

17925 NA-503-H Housing for SmallHD 503 UltraBright On-Camera Monitor (With HDMI 1.4 input)

17925S NA-503-S Housing for SmallHD 503 UltraBright On-Camera Monitor (with 3G-SDI input support)