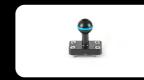

17955 Mounting ball to use with NA-Shogun/ Flame/RT7/Ninja V-S/503 Monitor 17958 Mounting Ball for NA-502/502B/503/ Ninja V/ Ninja V-S/Shinobi/RT4.7/FHD5/058